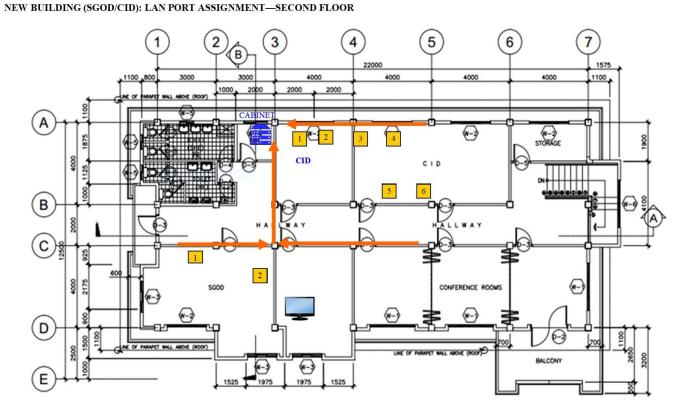

# Department of Education

REGION X – NORTHERN MINDANAO

#### SCHOOLS DIVISION OF EL SALVADOR CITY

NEW BUILDING (SGOD/CID): LAN PORT ASSIGNMENT—GROUND FLOOR