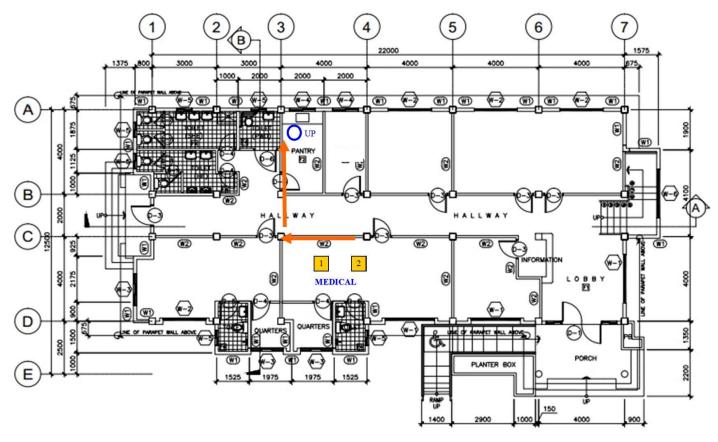

#### ANNEX A-2: NUMBER OF PORTS PER DESIGNATED AREA AND PLACEMENT OF APS

#### MAIN BUILDING - OSDS (GROUND FLOOR)