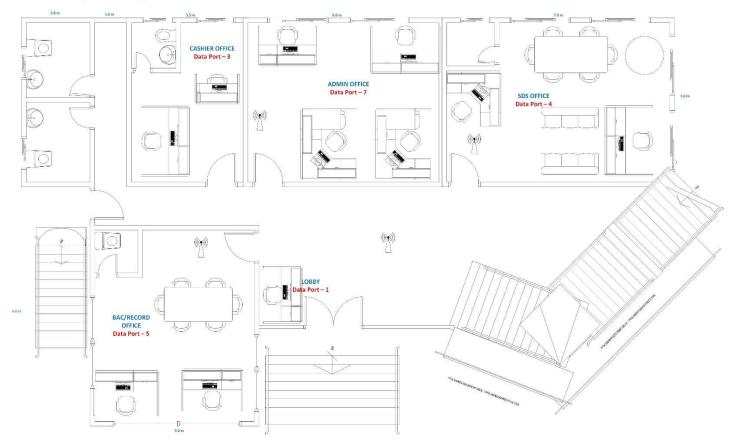

#### ANNEX A-2: NUMBER OF PORTS PER DESIGNATED AREA AND PLACEMENT OF APS

#### MAIN BUILDING - OSDS (GROUND FLOOR)