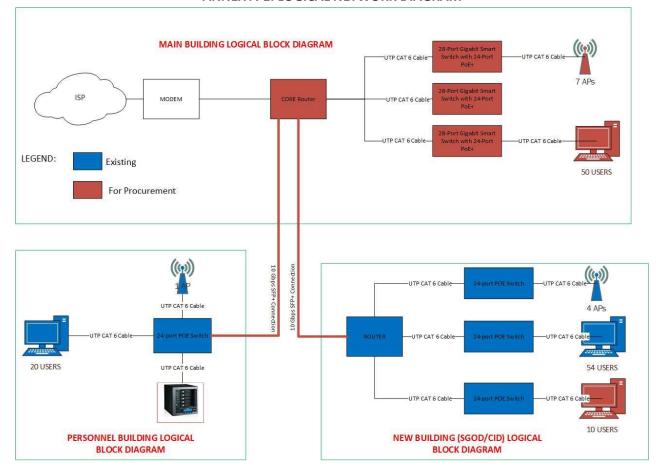

## Department of Education

### REGION X – NORTHERN MINDANAO

### SCHOOLS DIVISION OF EL SALVADOR CITY

#### **ANNEX A-1: LOGICAL NETWORK DIAGRAM**







# Department of Education

REGION X – NORTHERN MINDANAO SCHOOLS DIVISION OF EL SALVADOR CITY

#### ANNEX A-2: NUMBER OF PORTS PER DESIGNATED AREA AND PLACEMENT OF APS

#### MAIN BUILDING - OSDS (GROUND FLOOR)







# Department of Education

REGION X – NORTHERN MINDANAO SCHOOLS DIVISION OF EL SALVADOR CITY

#### MAIN BUILDING - OSDS (SECOND FLOOR)







# Department of Education

REGION X – NORTHERN MINDANAO SCHOOLS DIVISION OF EL SALVADOR CITY









# Department of Education

REGION X – NORTHERN MINDANAO

#### SCHOOLS DIVISION OF EL SALVADOR CITY

NEW BUILDING (SGOD/CID): LAN PORT ASSIGNMENT—GROUND FLOOR