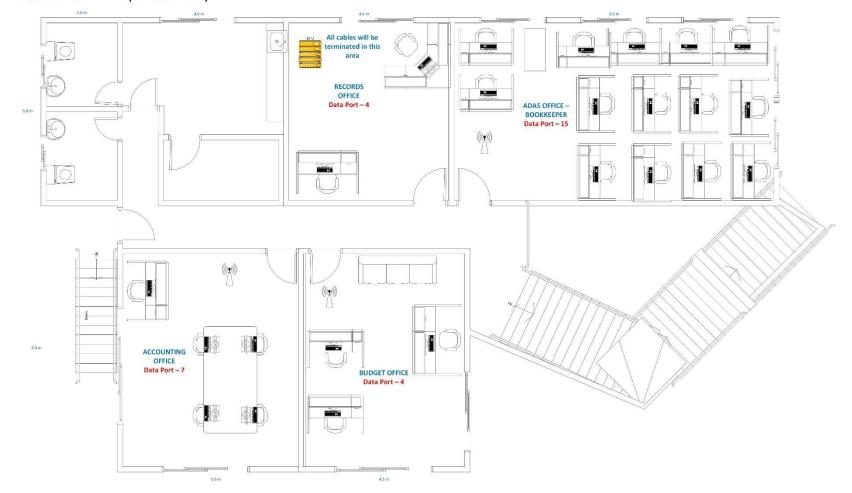

## Department of Education

### REGION X – NORTHERN MINDANAO

### SCHOOLS DIVISION OF EL SALVADOR CITY

#### **ANNEX A-1: LOGICAL NETWORK DIAGRAM**







# Department of Education

REGION X – NORTHERN MINDANAO SCHOOLS DIVISION OF EL SALVADOR CITY

#### ANNEX A-2: NUMBER OF PORTS PER DESIGNATED AREA AND PLACEMENT OF APS

#### MAIN BUILDING - OSDS (GROUND FLOOR)







# Department of Education

REGION X – NORTHERN MINDANAO SCHOOLS DIVISION OF EL SALVADOR CITY

#### MAIN BUILDING - OSDS (SECOND FLOOR)







# Department of Education

REGION X – NORTHERN MINDANAO SCHOOLS DIVISION OF EL SALVADOR CITY









# Department of Education

REGION X – NORTHERN MINDANAO

#### SCHOOLS DIVISION OF EL SALVADOR CITY

NEW BUILDING (SGOD/CID): LAN PORT ASSIGNMENT—GROUND FLOOR